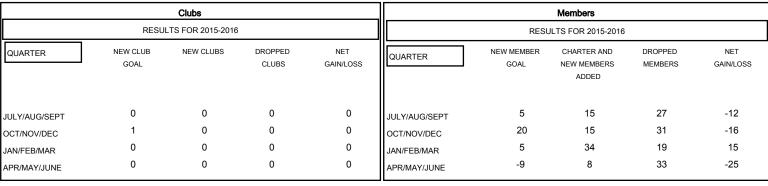

## MONTHLY MEMBERSHIP PROGRESS REPORT

## District 9 MC

Results as of: 5/31/2016

GMT: Judy Hankom LOCATION IOWA GMT CA 1



## GOALS AND ACTUAL NEW CLUBS CUMULATIVE



## GOALS AND ACTUAL MEMBERS CUMULATIVE



| -■-  | CURRENT YEAR GOALS FOR NEW |
|------|----------------------------|
| MEMA | EDS                        |

- CURRENT YEAR ACTUAL MEMBERS

- ▲ - LAST YEAR ACTUAL MEMBERS

| DROPPED CLUBS: 0 |     |
|------------------|-----|
| DROPPED MEMBERS  |     |
| DECEASED         | 23  |
| CLUB CANCELLED   | 0   |
| OTHER            | 87  |
| TOTAL            | 110 |

| 28 CLUBS OF 47 ADDED 1 OR MORE<br>NEW MEMBERS | GENDER DISTRIBU<br>MALE<br>FEMALE     | TION<br>952 (79.53%)<br>245 (20.47%) |
|-----------------------------------------------|---------------------------------------|--------------------------------------|
| CLICK HERE FOR HEALTH ASSESSMENT DATA         | FAMILY UNIT MEMBERS HEAD OF HOUSEHOL