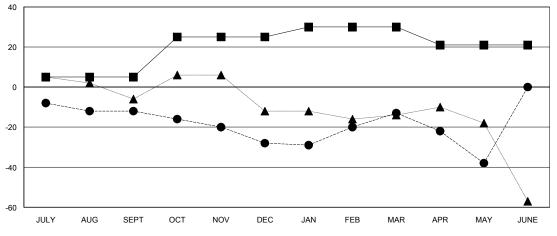

## GOALS AND ACTUAL MEMBERS CUMULATIVE

| -■-  | CURRENT YEAR GOALS FOR NEW |
|------|----------------------------|
| MEMA | EDS                        |

- CURRENT YEAR ACTUAL MEMBERS

- ▲ - LAST YEAR ACTUAL MEMBERS